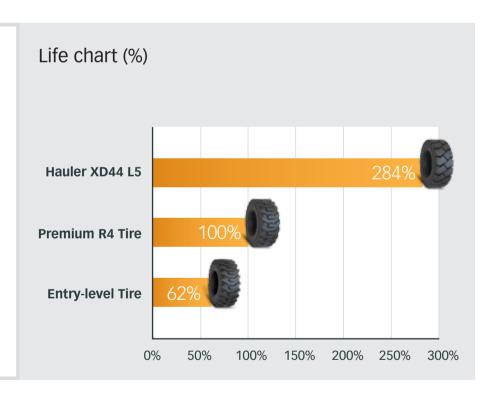

- Up to 3X longer life than standard tires
- Ultimate longevity in the most extreme abrasive and abusive applications