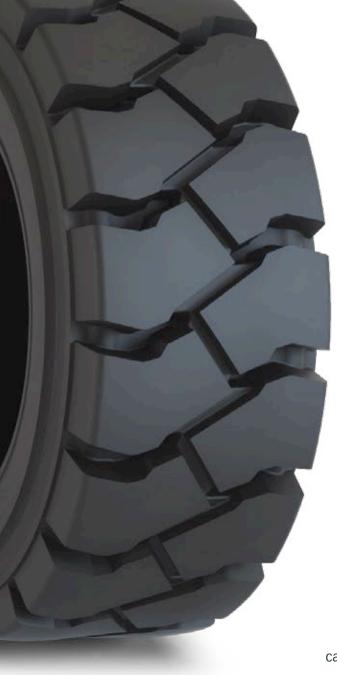

#### 80% Lug-to-void Ratio

- Increased on-road performance and longevity
- Maximum protection against tread impacts for fewer flat tires

#### Heavy-Duty Wide Sidewall

 For enhanced stability and resistance to side impact damage and flat tires

The Hauler XD44 provides the ultimate in durability and longevity and is suitable for the most severe hard surface applications such as paving, demolition, waste and recycling.

**Authorized Distributor:** 